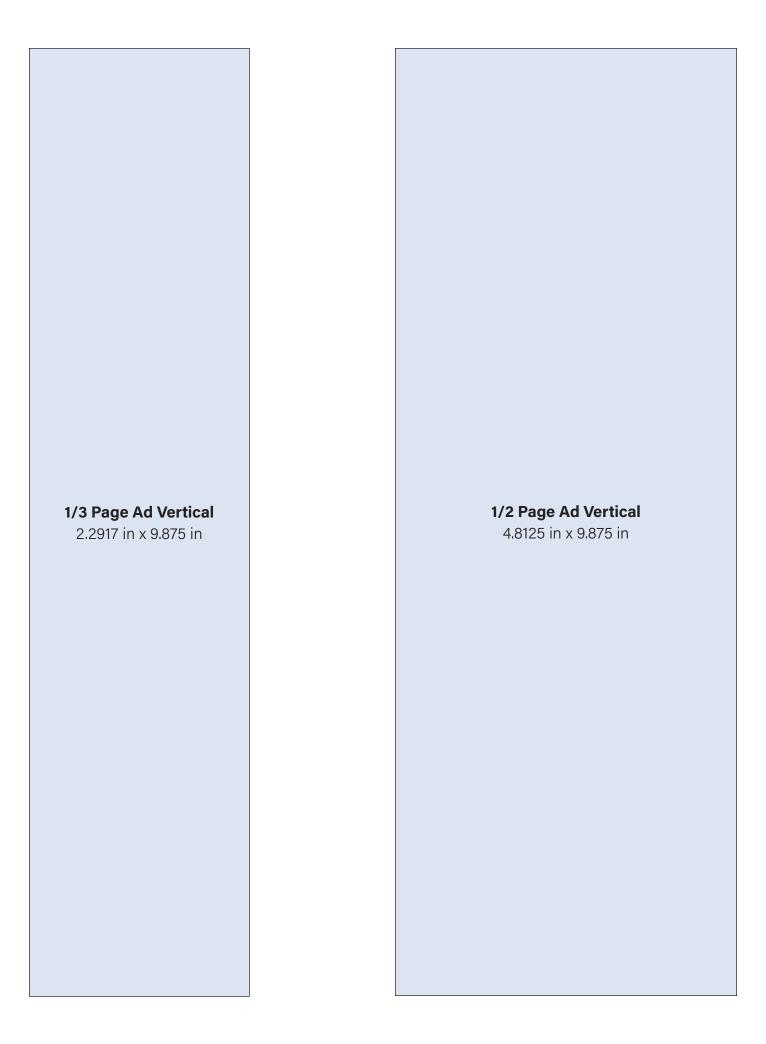

#### **AD SIZES**

Full Page 7.375 in x 9.875 in 1/2 Page Horizontal 7.375 in x 4.8125 in 8.625 in x 11.125 in 4.8125 in x 9.875 in Full Page Bleed 1/2 Page Vertical Trim 8.375 in x 10.875 in 1/4 Page 3.5625 in x 4.8125 in Live Area 7 375 in x 9 875 in 2.2917 in x 9.875 in 1/3 Page Vertical Business Card 3.5625 in x 2.28125 in

| Ad                        | Size                                                                               | Rate    | Actual Page Size is 8.375 in x 10.875 in                                                                                                                                                                                                                                                                                                                                                                                                                                                                                                                                                                                                                                                                                                                                                                                                                                                                                                                                                                                                                                                                                                                                                                                                                                                                                                                                                                                                                                                                                                                                                                                                                                                                                                                                                                                                                                                                                                                                                                                                                                                                                       |
|---------------------------|------------------------------------------------------------------------------------|---------|--------------------------------------------------------------------------------------------------------------------------------------------------------------------------------------------------------------------------------------------------------------------------------------------------------------------------------------------------------------------------------------------------------------------------------------------------------------------------------------------------------------------------------------------------------------------------------------------------------------------------------------------------------------------------------------------------------------------------------------------------------------------------------------------------------------------------------------------------------------------------------------------------------------------------------------------------------------------------------------------------------------------------------------------------------------------------------------------------------------------------------------------------------------------------------------------------------------------------------------------------------------------------------------------------------------------------------------------------------------------------------------------------------------------------------------------------------------------------------------------------------------------------------------------------------------------------------------------------------------------------------------------------------------------------------------------------------------------------------------------------------------------------------------------------------------------------------------------------------------------------------------------------------------------------------------------------------------------------------------------------------------------------------------------------------------------------------------------------------------------------------|
| Full Page                 | 7.375 in x 9.875 in                                                                | \$1,700 |                                                                                                                                                                                                                                                                                                                                                                                                                                                                                                                                                                                                                                                                                                                                                                                                                                                                                                                                                                                                                                                                                                                                                                                                                                                                                                                                                                                                                                                                                                                                                                                                                                                                                                                                                                                                                                                                                                                                                                                                                                                                                                                                |
| Full Page Bleed           | 8.625 in x 11.125 in<br>Trim 8.375 in x 10.875 in<br>Live Area 7.375 in x 9.875 in | \$1,700 | er (just er er just) from veri<br>er er som over der just<br>per som over der just<br>grand er                                                                                                                                                                                                                                                                                                                                                                                                                                                                                                                                                                                                                                                                                                                                                                                                                                                                                                                                                                                                                                                                                                                                                                                                                                                                                                                                                                                                                                                                                                                                                                                                                                                                                                                                                                                                                                                                                                                                                                                             |
| 1/2 Page Vertical         | 4.8125 in x 9.875 in                                                               | \$900   |                                                                                                                                                                                                                                                                                                                                                                                                                                                                                                                                                                                                                                                                                                                                                                                                                                                                                                                                                                                                                                                                                                                                                                                                                                                                                                                                                                                                                                                                                                                                                                                                                                                                                                                                                                                                                                                                                                                                                                                                                                                                                                                                |
| 1/3 Page Vertical         | 2.2917 in x 9.875 in                                                               | \$750   |                                                                                                                                                                                                                                                                                                                                                                                                                                                                                                                                                                                                                                                                                                                                                                                                                                                                                                                                                                                                                                                                                                                                                                                                                                                                                                                                                                                                                                                                                                                                                                                                                                                                                                                                                                                                                                                                                                                                                                                                                                                                                                                                |
|                           |                                                                                    |         | bestern Ma spirit or                                                                                                                                                                                                                                                                                                                                                                                                                                                                                                                                                                                                                                                                                                                                                                                                                                                                                                                                                                                                                                                                                                                                                                                                                                                                                                                                                                                                                                                                                                                                                                                                                                                                                                                                                                                                                                                                                                                                                                                                                                                                       |
| 1/2 Page Horizontal       | 7.375 in x 4.8125 in                                                               | \$900   |                                                                                                                                                                                                                                                                                                                                                                                                                                                                                                                                                                                                                                                                                                                                                                                                                                                                                                                                                                                                                                                                                                                                                                                                                                                                                                                                                                                                                                                                                                                                                                                                                                                                                                                                                                                                                                                                                                                                                                                                                                                                                                                                |
| 1/4 Page                  | 3.5625 in x 4.8125 in                                                              | \$400   | Statement of the Statem |
| Business Card             | 3.5625 in x 2.28125 in                                                             | \$200   | Management and Additional Control of Management  |
| Event PowerPoint<br>Slide | 16:9 Powerpoint Slide<br>10 in x 5.625 in<br>(300 PPI)                             | \$250   |                                                                                                                                                                                                                                                                                                                                                                                                                                                                                                                                                                                                                                                                                                                                                                                                                                                                                                                                                                                                                                                                                                                                                                                                                                                                                                                                                                                                                                                                                                                                                                                                                                                                                                                                                                                                                                                                                                                                                                                                                                                                                                                                |